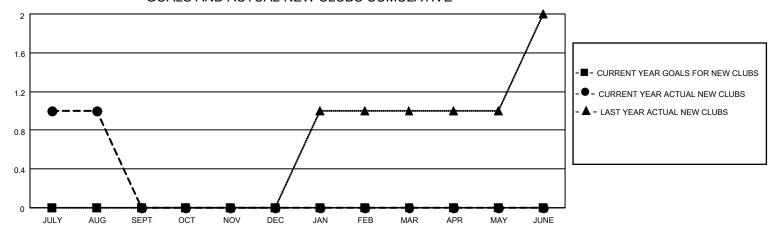

## GOALS AND ACTUAL NEW CLUBS CUMULATIVE

## MONTHLY MEMBERSHIP PROGRESS REPORT

LOCATION TEXAS District 2 S2 Results as of: 8/31/2020

| Clubs         |               |             |               | Members               |                        |                         |                                                    |  |
|---------------|---------------|-------------|---------------|-----------------------|------------------------|-------------------------|----------------------------------------------------|--|
|               | RESULTS FOR   | R 2020-2021 |               | RESULTS FOR 2020-2021 |                        |                         |                                                    |  |
| QUARTER       | NEW CLUB GOAL | NEW CLUBS   | DROPPED CLUBS | QUARTER MEMI          | BER GROWTH NET<br>GOAL | MEMBER GROWTH<br>ACTUAL | DROPPED<br>MEMBERS ACTUAL<br>(including transfers) |  |
| JULY/AUG/SEPT | 0             | 1           | 1             | JULY/AUG/SEPT         | 0                      | 62                      | 54                                                 |  |
| OCT/NOV/DEC   | 0             | 0           | 0             | OCT/NOV/DEC           | 0                      | 0                       | 0                                                  |  |
| JAN/FEB/MAR   | 0             | 0           | 0             | JAN/FEB/MAR           | 0                      | 0                       | 0                                                  |  |
| APR/MAY/JUNE  | 0             | 0           | 0             | APR/MAY/JUNE          | 0                      | 0                       | 0                                                  |  |