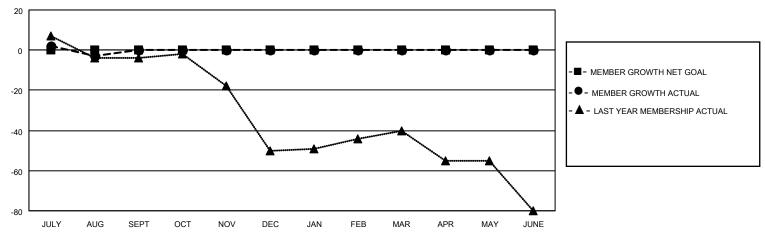

## GOALS AND ACTUAL MEMBERS CUMULATIVE

|                  |    | 1 m                           |                                 |              |     |
|------------------|----|-------------------------------|---------------------------------|--------------|-----|
| DROPPED CLUBS: 1 |    | 9 CLUBS OF 57 ADDED 1 OR MORE | GENDER DISTRIBUTION             |              |     |
|                  |    | NEW MEMBERS                   | MALE                            | 899 (58.34%) |     |
|                  |    | 1                             | FEMALE                          | 642 (41.66%) |     |
| DROPPED MEMBERS  |    |                               |                                 |              |     |
| DECEASED         | 7  | CLICK HERE FOR CUMULATIVE     | TOTAL FAMILY UNIT MEMBERS       |              | 283 |
| CLUB CANCELLED   | 0  | MEMBERSHIP DATA               |                                 |              |     |
| OTHER            | 47 |                               | FAMILY MEMBERS PAYING HALF DUES |              | 148 |
| TOTAL            | 54 |                               | DOEG                            |              |     |

## MONTHLY MEMBERSHIP PROGRESS REPORT

LOCATION TEXAS District 2 S2 Results as of: 8/31/2020

| Clubs         |               |             |               | Members               |                        |                         |                                                    |  |
|---------------|---------------|-------------|---------------|-----------------------|------------------------|-------------------------|----------------------------------------------------|--|
|               | RESULTS FOR   | R 2020-2021 |               | RESULTS FOR 2020-2021 |                        |                         |                                                    |  |
| QUARTER       | NEW CLUB GOAL | NEW CLUBS   | DROPPED CLUBS | QUARTER MEMI          | BER GROWTH NET<br>GOAL | MEMBER GROWTH<br>ACTUAL | DROPPED<br>MEMBERS ACTUAL<br>(including transfers) |  |
| JULY/AUG/SEPT | 0             | 1           | 1             | JULY/AUG/SEPT         | 0                      | 62                      | 54                                                 |  |
| OCT/NOV/DEC   | 0             | 0           | 0             | OCT/NOV/DEC           | 0                      | 0                       | 0                                                  |  |
| JAN/FEB/MAR   | 0             | 0           | 0             | JAN/FEB/MAR           | 0                      | 0                       | 0                                                  |  |
| APR/MAY/JUNE  | 0             | 0           | 0             | APR/MAY/JUNE          | 0                      | 0                       | 0                                                  |  |